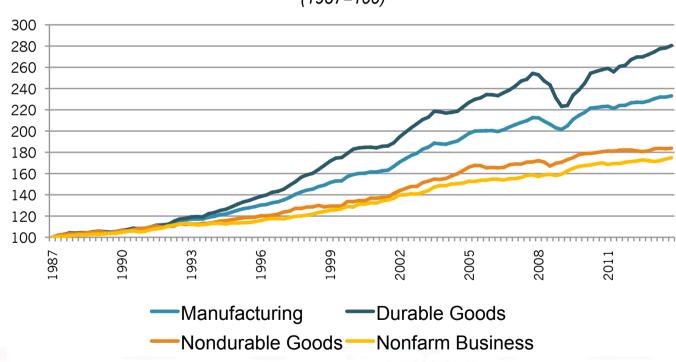

#### **Growth in Output per Hour for Manufacturing & Nonfarm Businesses** (1987=100)

SESSION SPONSORS