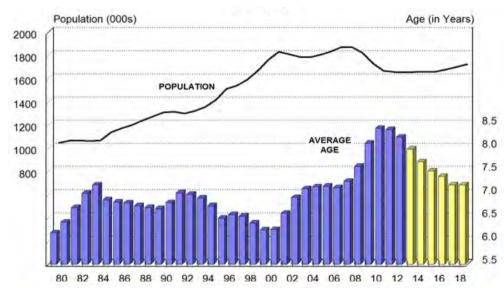

#### **Demand Drivers**

1. Fleet Age

#### **DRY VANS: U.S. Population & Average Age** 1979-2018

Source: Americas Commercial Transportation (ACT) Research

SESSION SPONSORS

#### **Demand Drivers**

- Fleet Age
- 2. Regulatory Environment