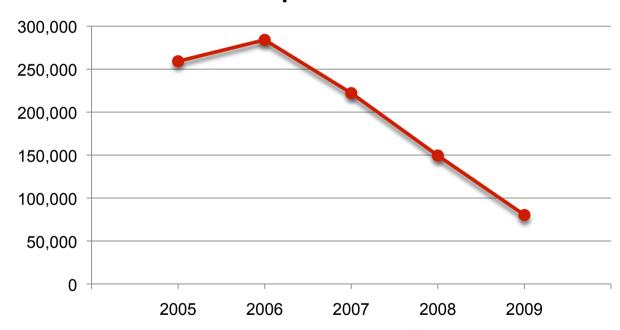

### U.S. Trailer Shipments: 2005-2009

Source: Americas Commercial Transportation (ACT) Research