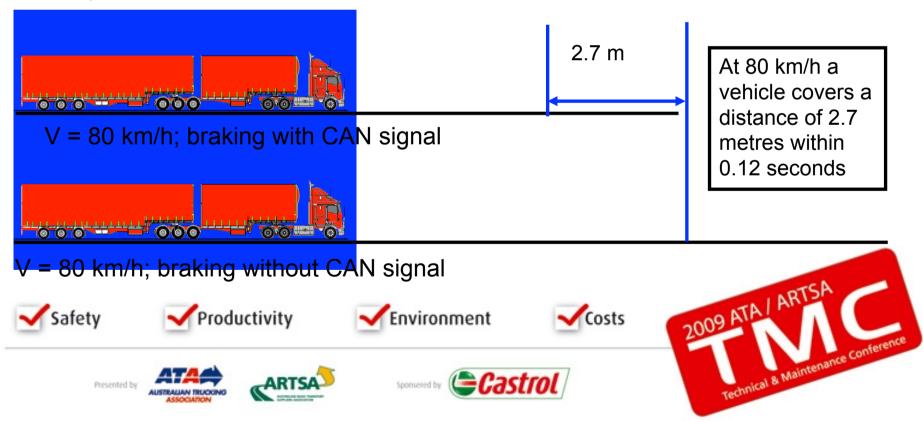

### (TRM) Trailer Response Management

 Translates pneumatic signal from the brake valve into electronic signal for trailer EBS system.

- ABS Antilock Braking System
- ATC Automatic Traction Control
- DTC Drag Torque Control
- EBD Electronic Brake-Force Distribution
- ESP Electronic Stability Program
- TRM Trailer Response Management
- ACB Active Cruise with Braking