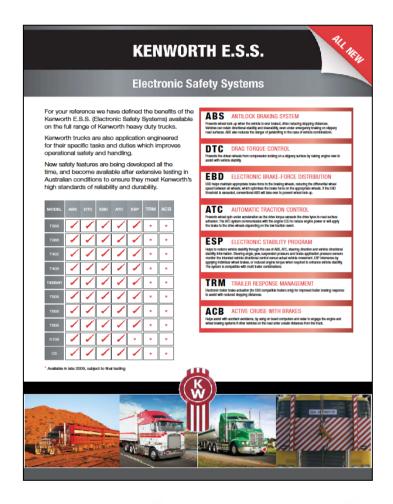

#### **KENWORTH Innovation Truck**

- ABS Antilock Braking System
- ATC Automatic Traction Control
- DTC Drag Torque Control
- EBD Electronic Brake-Force Distribution

# (EBD) Electronic Brake Force Distribution

- Monitors Wheel Speed under Braking
- Optimises brake force by reducing differential wheel speed between all wheels.

- ABS Antilock Braking System
- ATC Automatic Traction Control
- DTC Drag Torque Control
- EBD Electronic Brake-Force Distribution
- ESP Electronic Stability Program

## (ESP) Electronic Stability Program

- Helps to restore vehicle stability through the use of ABS, ATC, EBD.
- Monitors intended vehicle directional control versus actual vehicle movement.
  - Applies individual wheel brakes, or reduces engine torque
- Compatible with multi-trailer combinations.

WITHOUT Bendix Stability

WITH Bendix Stability

- ABS Antilock Braking System
- ATC Automatic Traction Control
- DTC Drag Torque Control
- EBD Electronic Brake-Force Distribution
- ESP Electronic Stability Program
- TRM Trailer Response Management

### (TRM) Trailer Response Management

 Translates pneumatic signal from the brake valve into electronic signal for trailer EBS system.

- ABS Antilock Braking System
- ATC Automatic Traction Control
- DTC Drag Torque Control
- EBD Electronic Brake-Force Distribution
- ESP Electronic Stability Program
- TRM Trailer Response Management
- ACB Active Cruise with Braking

## (ACB) Active Cruise with Braking

 Assists with accident avoidance with Cruise Control by maintaining a safe distance to lane traffic.