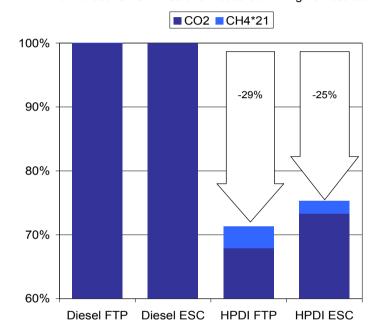

#### **HPDI** Emissions

- 25% GHG reduction on ESC test and 29% reduction on FTP
- PM at 50% of base diesel engine

Normalised GHG Emissions Measured In Engine Test Cell