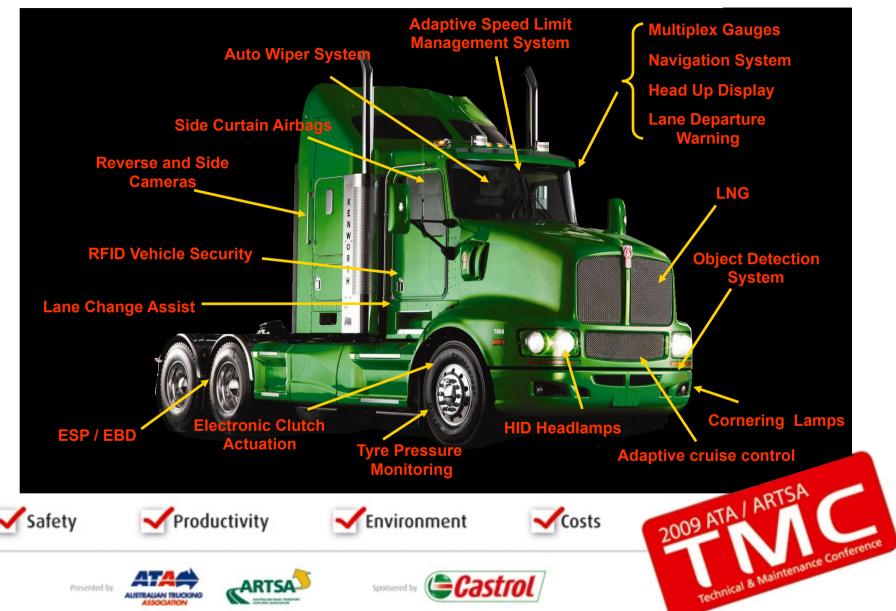

#### **KENWORTH Innovation Truck**

- ABS Antilock Braking System
- ATC Automatic Traction Control
- DTC Drag Torque Control
- EBD Electronic Brake-Force Distribution