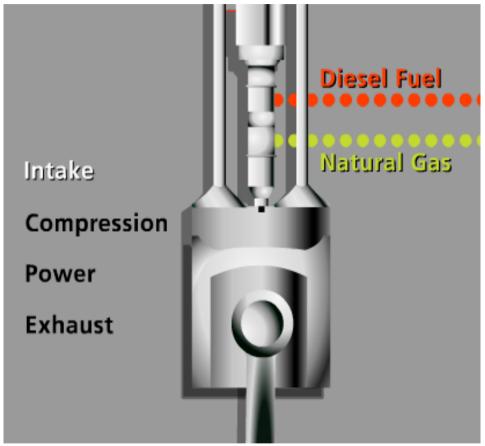

## **HPDI Technology**

#### **HPDI** Emissions

- 25% GHG reduction on ESC test and 29% reduction on FTP
- PM at 50% of base diesel engine

Normalised GHG Emissions Measured In Engine Test Cell