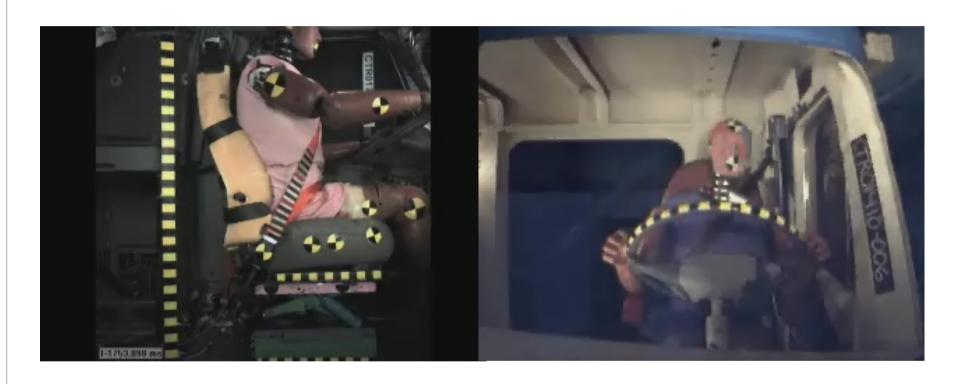

- ABS Antilock Braking System
- ATC Automatic Traction Control
- DTC Drag Torque Control
- EBD Electronic Brake-Force Distribution
- ESP Electronic Stability Program
- TRM Trailer Response Management

















### (TRM) Trailer Response Management

 Translates pneumatic signal from the brake valve into electronic signal for trailer EBS system.



- ABS Antilock Braking System
- ATC Automatic Traction Control
- DTC Drag Torque Control
- EBD Electronic Brake-Force Distribution
- ESP Electronic Stability Program
- TRM Trailer Response Management
- ACB Active Cruise with Braking

















## (ACB) Active Cruise with Braking

 Assists with accident avoidance with Cruise Control by maintaining a safe distance to lane traffic.



















## Roll Over Curtain Airbag System



















#### Alternative Fuels

- LNG
  - Westport HPDI



























## **HPDI Technology**





















#### **HPDI** Emissions

- 25% GHG reduction on ESC test and 29% reduction on FTP
- PM at 50% of base diesel engine

Normalised GHG Emissions Measured In Engine Test Cell

























#### **Alternative Fuels**

- LNG
  - -Westport HPDI
- Hybrid
  - Eaton























## **Hybrid Technology**





















## **Hybrid Technology**

H ydraulic L aunch **A** ssist